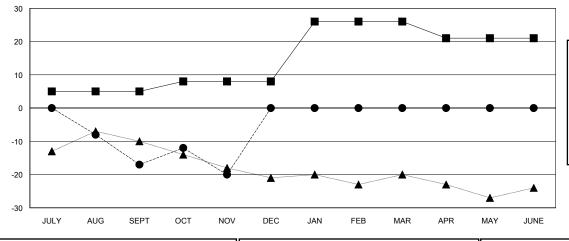

## **CINDY GREGG LOCATION OHIO GMT CA**

| Clubs         |               |             |               |               | Members                   |                         |                                                    |  |
|---------------|---------------|-------------|---------------|---------------|---------------------------|-------------------------|----------------------------------------------------|--|
|               | RESULTS FOR   | R 2018-2019 |               |               | RESULTS FOR 2018-2019     |                         |                                                    |  |
| QUARTER       | NEW CLUB GOAL | NEW CLUBS   | DROPPED CLUBS | QUARTER       | MEMBER GROWTH NET<br>GOAL | MEMBER GROWTH<br>ACTUAL | DROPPED<br>MEMBERS ACTUAL<br>(including transfers) |  |
| JULY/AUG/SEPT | 0             | 0           | 0             | JULY/AUG/SEPT | 5                         | 19                      | 32                                                 |  |
| OCT/NOV/DEC   | 0             | 0           | 0             | OCT/NOV/DEC   | 3                         | 11                      | 13                                                 |  |
| JAN/FEB/MAR   | 1             | 0           | 0             | JAN/FEB/MAR   | 18                        | 0                       | 0                                                  |  |
| APR/MAY/JUNE  | 0             | 0           | 0             | APR/MAY/JUNE  | -5                        | 0                       | 0                                                  |  |